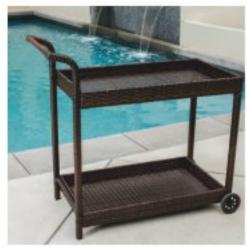

RP-22

RP-23







































2 RSB-03







RP-11









RP-36

RP-37

RP-38





































MPOC-18



MPOC-19



MPOC-20



MPOC-21



MPOC-22



MPOC-23



MPOC-24



MPOC-25



MPOC-26



MPOC-27



AC-21





D - 44A



D - 89



D - 92





























MPOC-54

MPOC-55

- 51 -

MPOC-56

























































































MPIF - 123





















MPIF - 130









































MPIF - 25







MPIF - 28











































































- 74 -









- 75 -













































































GB - 02

GB - 10

GB - 03







GB - 01 DIANA PIW - 02

### **CUSHIO