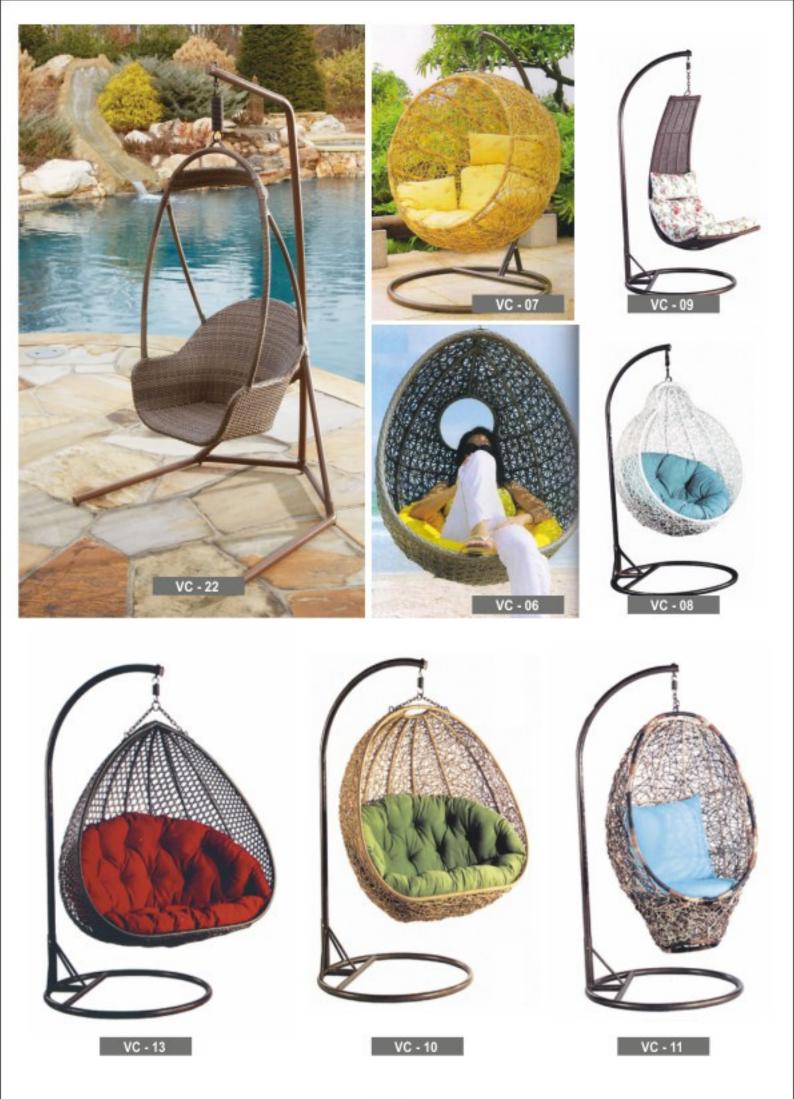

RP-22

RP-23







































2 RSB-03







RP-11









RP-36

RP-37

RP-38





































MPOC-18



MPOC-19



MPOC-20



MPOC-21



MPOC-22



MPOC-23



MPOC-24



MPOC-25



MPOC-26



MPOC-27



AC-21





D - 44A



D - 89



D - 92





























MPOC-54

MPOC-55

- 51 -

MPOC-56

























































































MPIF - 123





















MPIF - 130









































MPIF - 25







MPIF - 28











































































- 74 -









- 75 -













































































GB - 02

GB - 10

GB - 03







GB - 01 DIANA PIW - 02

### **CUSHION COLOURS**



#### WICKER COLOURS





# The HoReCa Shop

Restaurant Sofa

### The HoReCa Shop



Model No: MPRS-57

Restaurant Sofa



Model No: MPRS-58



Model No: MPRS-59



Model No: MPRS-60









Model No: MPRS-63



Model No: MPRS-16



Model No: MPRS-62



Model No: MPRS-64



Model No: MPRS-22



Model No: MPRS-65



Model No: MPRS-66



Model No: MPRS-67





Model No: MPRS-20



Model No: MPRS-68



Model No: MPRS-69



Model No: MPRS-24



Model No: MPRS-70



Model No: MPRS-71





## Restaurant Sofa



Model No: MPRS-72



Model No: MPRS-74



Model No: MPRS-73



Model No: MPRS-75



Restaur