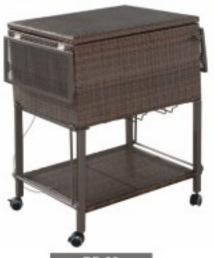

RP-22

RP-23







































2 RSB-03







RP-11









RP-36

RP-37

RP-38





































MPOC-18



MPOC-19



MPOC-20



MPOC-21



MPOC-22



MPOC-23



MPOC-24



MPOC-25



MPOC-26



MPOC-27



AC-21





D - 44A



D - 89



D - 92





























MPOC-54

MPOC-55

- 51 -

MPOC-56

























































































MPIF - 123





















MPIF - 130









































MPIF - 25







MPIF - 28











































































- 74 -









- 75 -













































































GB - 02

GB - 10

GB - 03







GB - 01 DIANA PIW - 02

### **CUSH