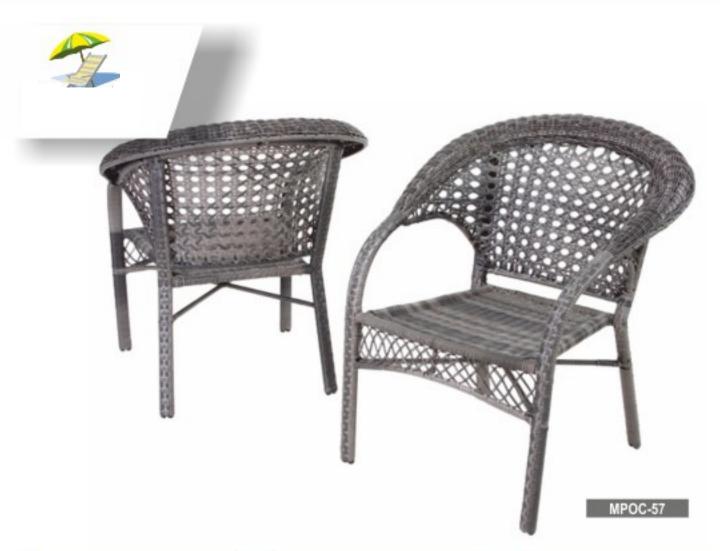

RP-22

RP-23







































2 RSB-03







RP-11









RP-36

RP-37

RP-38





































MPOC-18



MPOC-19



MPOC-20



MPOC-21



MPOC-22



MPOC-23



MPOC-24



MPOC-25



MPOC-26



MPOC-27



AC-21





D - 44A



D - 89



D - 92





























MPOC-54

MPOC-55

- 51 -

MPOC-56

























































































MPIF - 123





















MPIF - 130









































MPIF - 25







MPIF - 28











































































- 74 -









- 75 -













































































GB - 02

GB - 10

GB - 03







GB - 01 DIANA PIW - 02

### **CUSHION COLOURS**



#### WICKER COLOURS





# The HoReCa Shop

Restaurant Sofa

### The HoReCa Shop



Model No: