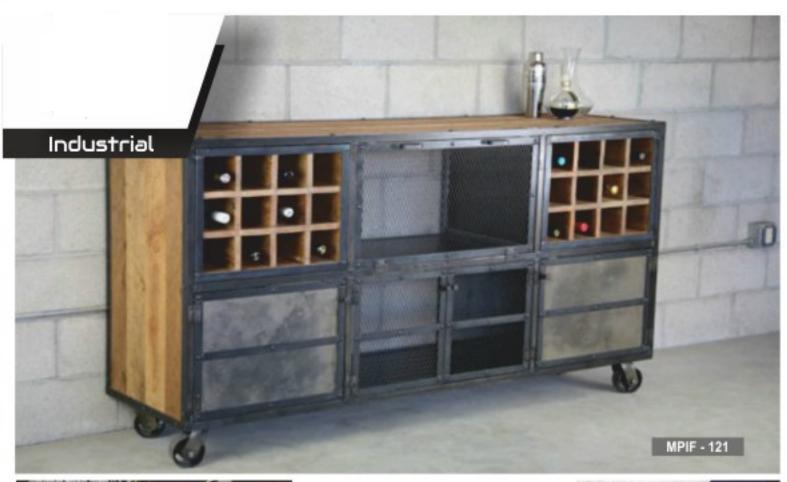

RP-22

RP-23







































2 RSB-03







RP-11









RP-36

RP-37

RP-38





































MPOC-18



MPOC-19



MPOC-20



MPOC-21



MPOC-22



MPOC-23



MPOC-24



MPOC-25



MPOC-26



MPOC-27



AC-21





D - 44A



D - 89



D - 92





























MPOC-54

MPOC-55

- 51 -

MPOC-56

























































































MPIF - 123





















MPIF - 130









































MPIF - 25







MPIF - 28











































































- 74 -









- 75 -













































































GB - 02

GB - 10

GB - 03







GB - 01 DIANA PIW - 02

### **CUSHION COLOURS**



#### WICKER COLOURS





# The HoReCa Shop

Restaurant Sofa

### The HoReCa Shop



Model No: MPRS-57

Restaurant Sofa



Model No: MPRS-58



Model No: MPRS-59



Model No: MPRS-60









Model No: MPRS-63



Model No: MPRS-16



Model No: MPRS-62



Model No: MPRS-64



Model No: MPRS-22



Model No: MPRS-65



Model No: MPRS-66



Model No: MPRS-67





Model No: MPRS-20



Model No: MPRS-68



Model No: MPRS-69