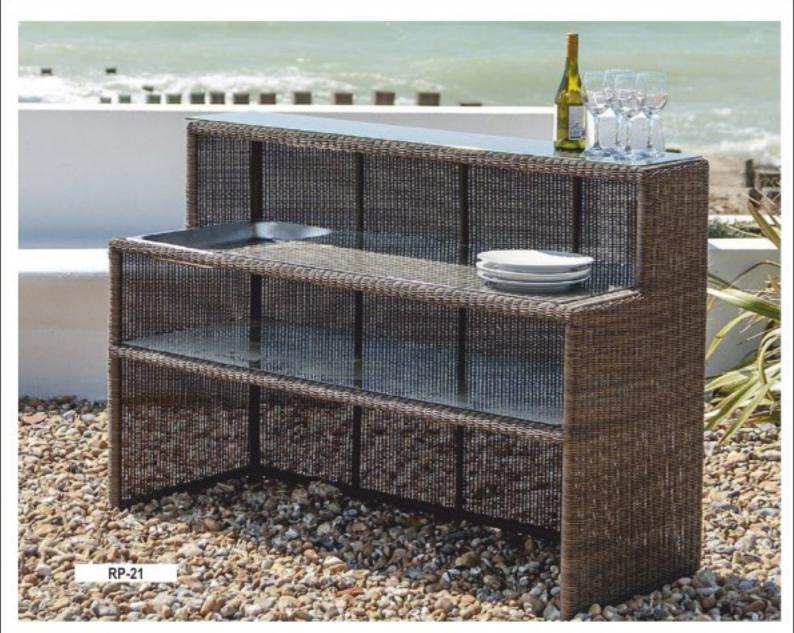

RP-22

RP-23







































2 RSB-03







RP-11









RP-36

RP-37

RP-38





































MPOC-18



MPOC-19



MPOC-20



MPOC-21



MPOC-22



MPOC-23



MPOC-24



MPOC-25



MPOC-26



MPOC-27



AC-21





D - 44A



D - 89



D - 92





























MPOC-54

MPOC-55

- 51 -

MPOC-56

























































































MPIF - 123





















MPIF - 130









































MPIF - 25







MPIF - 28











































































- 74 -









- 75 -













































































GB - 02

GB - 10

GB - 03







GB - 01 DIANA PIW - 02

### **CU