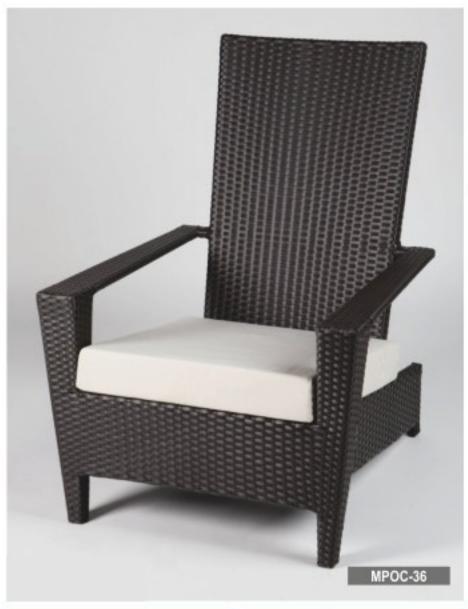

RP-22

RP-23







































2 RSB-03







RP-11









RP-36

RP-37

RP-38





































MPOC-18



MPOC-19



MPOC-20



MPOC-21



MPOC-22



MPOC-23



MPOC-24



MPOC-25



MPOC-26



MPOC-27



AC-21





D - 44A



D - 89



D - 92





























MPOC-54

MPOC-55

- 51 -

MPOC-56

























































































MPIF - 123





















MPIF - 130









































MPIF - 25







MPIF - 28











































































- 74 -









- 75 -













































































GB - 02

GB - 10

GB - 03







GB - 01 DIANA PIW - 02

### **CUSHION COLOURS**



#### WICKER COLOURS





# The HoReCa Shop

Restaurant Sofa

### The HoReCa Shop



Model No: MPRS-57

Rest