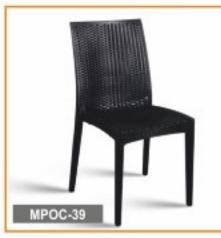

RP-22

RP-23







































2 RSB-03







RP-11









RP-36

RP-37

RP-38





































MPOC-18



MPOC-19



MPOC-20



MPOC-21



MPOC-22



MPOC-23



MPOC-24



MPOC-25



MPOC-26



MPOC-27



AC-21





D - 44A



D - 89



D - 92





























MPOC-54

MPOC-55

- 51 -

MPOC-56

























































































MPIF - 123





















MPIF - 130









































MPIF - 25







MPIF - 28











































































- 74 -









- 75 -













































































GB - 02

GB - 10

GB - 03







GB - 01 DIANA PIW - 02

### **CUSHION COLOURS**



#### WICKER COLOURS





# The HoReCa Shop

Restaurant Sofa

### The HoReCa Shop



Model No: MPRS-57

Restaurant