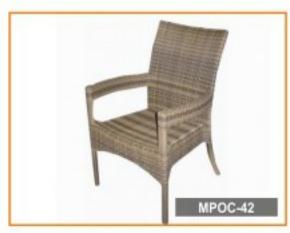

RP-22

RP-23







































2 RSB-03







RP-11









RP-36

RP-37

RP-38





































MPOC-18



MPOC-19



MPOC-20



MPOC-21



MPOC-22



MPOC-23



MPOC-24



MPOC-25



MPOC-26



MPOC-27



AC-21





D - 44A



D - 89



D - 92





























MPOC-54

MPOC-55

- 51 -

MPOC-56

























































































MPIF - 123





















MPIF - 130









































MPIF - 25







MPIF - 28











































































- 74 -









- 75 -













































































GB - 02

GB - 10

GB - 03







GB - 01 DIANA PIW - 02

### **CUSHION COLOURS**



#### WICKER COLOURS





# The HoReCa Shop

Restaurant Sofa

### The HoReCa Shop



Model No: MPRS-57

Restaurant Sofa



M