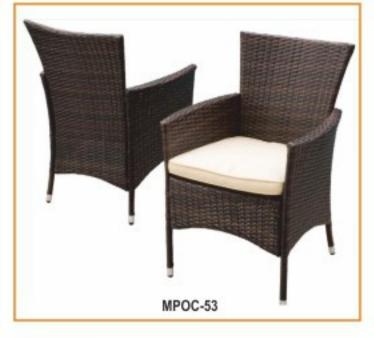

RP-22

RP-23







































2 RSB-03







RP-11









RP-36

RP-37

RP-38





































MPOC-18



MPOC-19



MPOC-20



MPOC-21



MPOC-22



MPOC-23



MPOC-24



MPOC-25



MPOC-26



MPOC-27



AC-21





D - 44A



D - 89



D - 92





























MPOC-54

MPOC-55

- 51 -

MPOC-56

























































































MPIF - 123





















MPIF - 130









































MPIF - 25







MPIF - 28











































































- 74 -









- 75 -













































































GB - 02

GB - 10

GB - 03







GB - 01 DIANA PIW - 02

### **CUSHION COLOURS**



#### WICKER COLOURS





# The HoReCa Shop

Restaurant Sofa

### The HoReCa Shop



Model No: MPRS-57

Restaurant Sofa



Model No: MPRS-58



Model No: MPRS-59



Model No: MPRS-60









Model No: MPRS-63



Model No: MPRS-16



Model No: MPRS-62



Model No: MPRS-64



Model No: MPRS-22



Mod