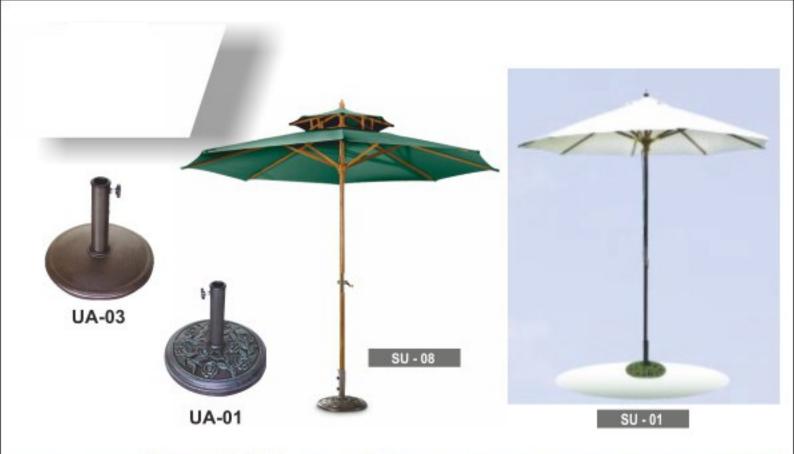

RP-22

RP-23







































2 RSB-03







RP-11









RP-36

RP-37

RP-38





































MPOC-18



MPOC-19



MPOC-20



MPOC-21



MPOC-22



MPOC-23



MPOC-24



MPOC-25



MPOC-26



MPOC-27



AC-21





D - 44A



D - 89



D - 92





























MPOC-54

MPOC-55

- 51 -

MPOC-56

























































































MPIF - 123





















MPIF - 130









































MPIF - 25







MPIF - 28











































































- 74 -









- 75 -













































































GB - 02

GB - 10

GB - 03







GB - 01 DIANA PIW - 02

### **CUSHION COLOURS**



#### WICKER COLOURS





# The HoReCa Shop

Restaurant Sofa

### The HoReCa Shop



Model No: MPRS-57

Restaurant Sofa



Model No: MPRS-58



Model No: MPRS-59



Model No: MPRS-60









Model No: MPRS-63



Model No: MPRS-16



Model No: MPRS-62



Model No: MPRS-64



Model No: MPRS-22



Model No: MPRS-65



Model No: MPRS-66



Model No: MPRS-67





Model No: MPRS-20



Model No: MPRS-68



Model No: MPRS-69



Model No: MPRS-24



Model No: MPRS-70



Model No: MPRS-71





## Restaurant Sofa



Model No: MPRS-72



Model No: MPRS-74



Model No: MPRS-73



Model No: MPRS-75



Restaurant