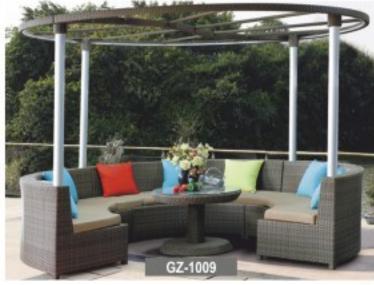

RP-22

RP-23







































2 RSB-03







RP-11









RP-36

RP-37

RP-38





































MPOC-18



MPOC-19



MPOC-20



MPOC-21



MPOC-22



MPOC-23



MPOC-24



MPOC-25



MPOC-26



MPOC-27



AC-21





D - 44A



D - 89



D - 92





























MPOC-54

MPOC-55

- 51 -

MPOC-56

























































































MPIF - 123





















MPIF - 130









































MPIF - 25







MPIF - 28











































































- 74 -









- 75 -













































































GB - 02

GB - 10

GB - 03







GB - 01 DIANA PIW - 02

### **CUSHION COLOURS**



#### WICKER COLOURS





# The HoReCa Shop

Restaurant Sofa

### The HoReCa Shop



Model No: MPRS-57

Restaurant Sofa



Model No: MPRS-58



Model No: MPRS-59



Model No: MPRS-60









Model No: MPRS-63



Model No: MPRS-16



Model No: MPRS-62



Model No: MPRS-64



Model No: MPRS-22



Model No: MPRS-65



Model No: MPRS-66



Model No: MPRS-67





Model No: MPRS-20



Model No: MPRS-68



Mod