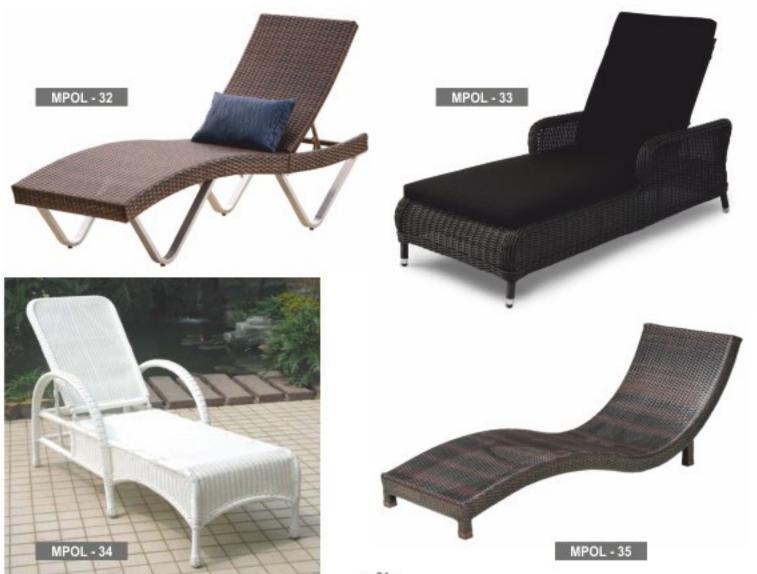

RP-22

RP-23







































2 RSB-03







RP-11









RP-36

RP-37

RP-38





































MPOC-18



MPOC-19



MPOC-20



MPOC-21



MPOC-22



MPOC-23



MPOC-24



MPOC-25



MPOC-26



MPOC-27



AC-21





D - 44A



D - 89



D - 92





























MPOC-54

MPOC-55

- 51 -

MPOC-56

























































































MPIF - 123





















MPIF - 130









































MPIF - 25







MPIF - 28











































































- 74 -









- 75 -













































































GB - 02

GB - 10

GB - 03







GB - 01 DIANA PIW - 02

### **CUSHION COLOURS**



#### WICKER COLOURS





# The HoReCa Shop

Restaurant Sofa

### The HoReCa Shop



Model No: MPRS-57

Restaurant Sofa



Model No: MPRS-58



Model No: MPRS-59



Model No: MPRS-60









Model No: MPRS-63



Model No: MPRS-16



Model No: MPRS-62



Model No: MPRS-64



Model No: MPRS-22



Model No: MPRS-65



Model No: MPRS-66



Model No: MPRS-67





Model No: MPRS-20



Model No: MPRS-68



Model No: MPRS-69



Model No: MPRS-24



Model No: MPRS-70



Model No: MPRS-71





## Restaurant Sofa



Model No: MPRS-72



Model No: MPRS-74



Model No: MPRS-73



Model No: MPRS-75



Restaurant Sofa



Model No: MPRS-76



Model No: MPRS-77

Model No: MPRS-78